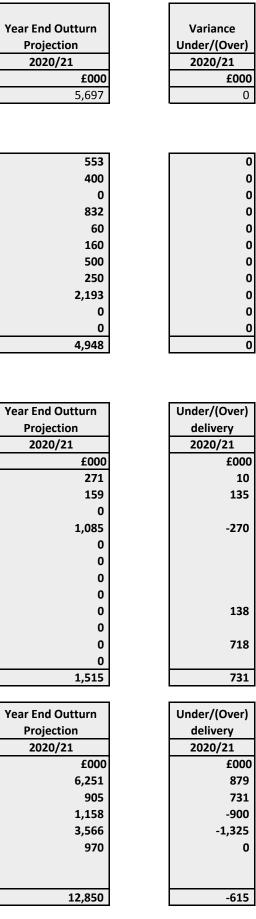

| Other Programme Costs                       | 2019/20 | 2020/21 | 2021/24 | Total  |
|---------------------------------------------|---------|---------|---------|--------|
|                                             | £000    | £000    | £000    | £000   |
| Resource - backfill                         | 133     | 553     |         | 686    |
| Legal advice                                |         | 400     |         | 400    |
| Restructuring costs                         |         |         | 7,900   | 7,900  |
| Shadow statutory appointments               |         | 832     |         | 832    |
| Shadow member appointments                  |         | 60      |         | 60     |
| Recruitment to senior appointments          |         | 160     |         | 160    |
| Branding & signage                          |         | 500     |         | 500    |
| National pay and conditions                 |         | 250     | 500     | 750    |
| Programme delivery contingency              |         | 2,193   |         | 2,193  |
| LGR pre submission costs (May-Aug 2018)     | 148     |         |         | 148    |
| LGR pre submission costs (Sept 18 - Aug 19) | 1,109   |         |         | 1,109  |
| Total other Programme Costs                 | 1,390   | 4,948   | 8,400   | 14,738 |

| Savings |         |         |        |  |  |
|---------|---------|---------|--------|--|--|
| 2019/20 | 2020/21 | 2021/24 | Total  |  |  |
| £000    | £000    | £000    | £000   |  |  |
| 0       | 281     | 2,019   | 2,300  |  |  |
| 0       | 294     | 2,106   | 2,400  |  |  |
| 1,000   | 0       | 0       | 1,000  |  |  |
| 0       | 815     | 13,185  | 14,000 |  |  |
| 0       | 0       | 60      | 60     |  |  |
| 0       | 0       | 3,000   | 3,000  |  |  |
| 0       | 0       | 2,500   | 2,500  |  |  |
| 0       | 0       | 500     | 500    |  |  |
| 0       | 138     | 1,262   | 1,400  |  |  |
| 626     | 0       | 0       | 626    |  |  |
| 0       | 718     | 8,115   | 8,833  |  |  |
| 0       | 0       | 0       | 0      |  |  |
| 1,626   | 2,246   | 32,747  | 36,619 |  |  |

|         | Savings |         |        |  |  |
|---------|---------|---------|--------|--|--|
| 2019/20 | 2020/21 | 2021/24 | Total  |  |  |
| £000    | £000    | £000    | £000   |  |  |
| 22,975  | 7,130   | -3,713  | 26,392 |  |  |
| 4,086   | 1,636   | 2,730   | 8,452  |  |  |
| 3,740   | 258     | 500     | 4,498  |  |  |
| 2,480   | 2,241   | 2,796   | 7,517  |  |  |
| 0       | 970     | 0       | 970    |  |  |
|         |         |         |        |  |  |
|         |         |         | 0      |  |  |
| 33,281  | 12,235  | 2,313   | 47,829 |  |  |
|         |         |         |        |  |  |
| 34,907  | 14,481  | 35,060  | 84,448 |  |  |